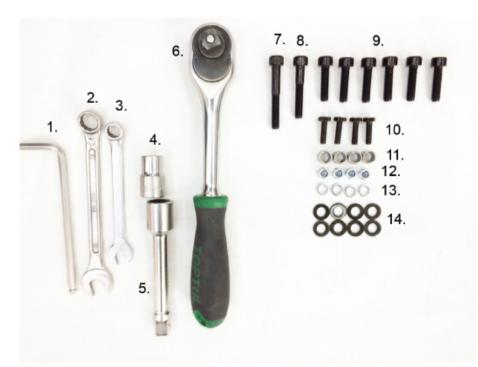

#### Hardware List and Recommended Tools

- 1. 6mm Allen key or 6mm Allen socket
- 2. 10mm wrench
- 3. Optional 2nd 10mm wrench
- 4. 10mm hex socket
- 5. Ratchet extension
- 6. Ratchet
- 7. 1x M8x55mm Allen bolt
- 8. 1x M8x45mm Allen bolt
- 9. 6x M8x30mm Allen bolt
- 10. 4x M6x 20mm hex bolt
- 11. 4x spacers
- 12. 4x M6 locking nuts
- 13. 4x M6 washers
- 14. 8x M8 washers