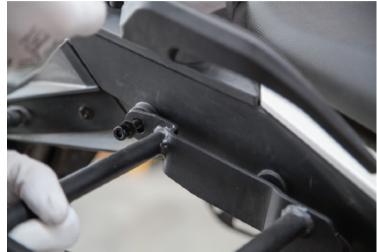

## Installation Instructions >> Pannier Racks >> KTM Adventure

5. Longer bolt will go on top and shorter (M8x45mm) on the bottom. Don't forget to add the washers. 6. Insert and han-thread both bolts. Leave it loose!