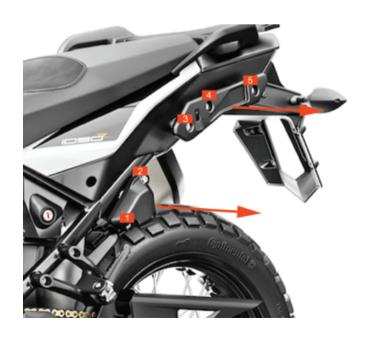

## Installation Instructions >> Pannier Racks >> KTM Adventure

5. Longer bolt will go on top and shorter (M8x45mm) on the bottom. Don't forget to add the washers. 6. Insert and han-thread both bolts. Leave it loose!

- 7. Optional step to gently tighten the upper bolts, in case you're having a hard time hand-threading them.
- 8. Using an 8x40mm Allen bolt, washer and locking nut tie the top left side of the pannier rack into the pre-mounted bracket. Leave it loose.

# Installation Instructions >> Pannier Racks >> Africa Twin 1000

- 9. Move onto mounting the right side pannier rack.
- 10. Repeat step #4, #5 and #6 on the right side. This time you'll use the M8x30mm bolts.