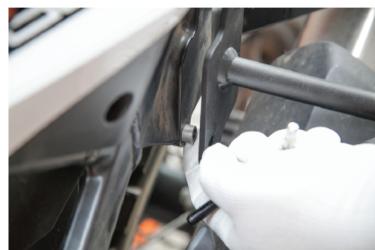

## Installation Instructions >> Pannier Racks >> KTM Adventure

5. Longer bolt will go on top and shorter (M8x45mm) on the bottom. Don't forget to add the washers. 6. Insert and han-thread both bolts. Leave it loose!

- 7. Optional step to gently tighten the upper bolts, in case you're having a hard time hand-threading them.
- 8. Using an 8x40mm Allen bolt, washer and locking nut tie the top left side of the pannier rack into the pre-mounted bracket. Leave it loose.