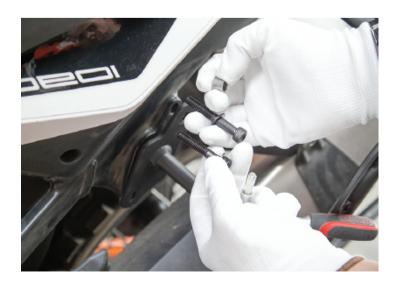

- 7. Optional step to gently tighten the upper bolts, in case you're having a hard time hand-threading them.
- 8. Using an 8x40mm Allen bolt, washer and locking nut tie the top left side of the pannier rack into the pre-mounted bracket. Leave it loose.

# Installation Instructions >> Pannier Racks >> Africa Twin 1000

- 9. Move onto mounting the right side pannier rack.
- 10. Repeat step #4, #5 and #6 on the right side. This time you'll use the M8x30mm bolts.