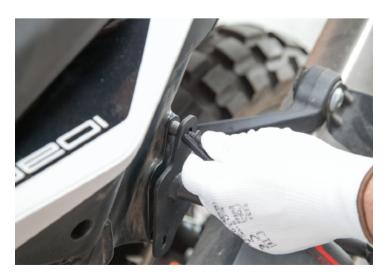

11. Mount the rear cross brace.

12. Using the all four M6x20mm hex bolts, locking nuts and washers, secure the rear cross brace. Recommend tools: 10mm wrench and 10mm socket and ratchet but another option is two 10mm wrenches.

#### Finally tighten ALL the bolts and nuts!