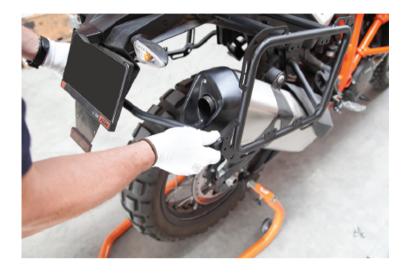

## Installation Instructions >> Pannier Racks >> KTM Adventure

### Installation Instructions >> Pannier Racks >> KTM Adventure

- 1. Remove the factory pannier mounts using a T45 torx key.
- 2. Mount the left side pannier and secure on the top using one of the M8x30mm bolts. Leave it loose.