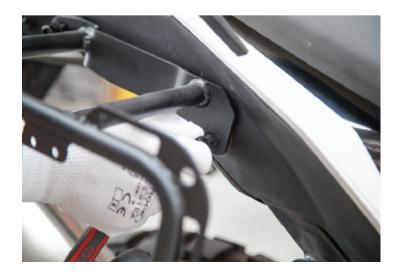

- 7. Optional step to gently tighten the upper bolts, in case you're having a hard time hand-threading them.
- 8. Using an 8x40mm Allen bolt, washer and locking nut tie the top left side of the pannier rack into the pre-mounted bracket. Leave it loose.