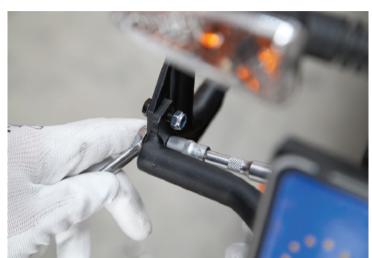

- 7. Optional step to gently tighten the upper bolts, in case you're having a hard time hand-threading them.
- 8. Using an 8x40mm Allen bolt, washer and locking nut tie the top left side of the pannier rack into the pre-mounted bracket. Leave it loose.