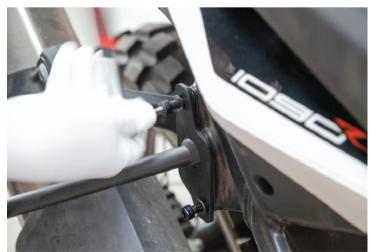

# Installation Instructions >> Pannier Racks >> Africa Twin 1000

- 9. Move onto mounting the right side pannier rack.
- 10. Repeat step #4, #5 and #6 on the right side. This time you'll use the M8x30mm bolts.