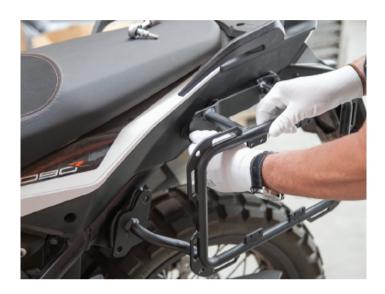

### Installation Instructions >> Pannier Racks >> KTM Adventure

- 1. Remove the factory pannier mounts using a T45 torx key.
- 2. Mount the left side pannier and secure on the top using one of the M8x30mm bolts. Leave it loose.

- 3. Hand-thread another M8x30mm bolt to partially secure the left side pannier before you move onto the next step.
- 4. Make sure that the pannier rack is loose enough to fit the spacers behind the mounting tab.