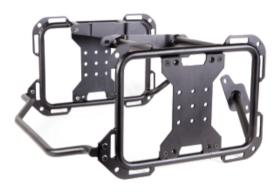

## Installation Instructions >> Pannier Racks >> KTM Adventure

### Installation Instructions >> Pannier Racks >> KTM Adventure

- 1. Remove the factory pannier mounts using a T45 torx key.
- 2. Mount the left side pannier and secure on the top using one of the M8x30mm bolts. Leave it loose.