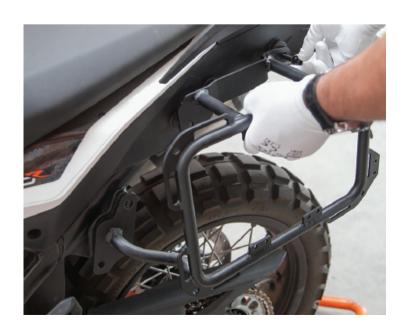

- 3. Hand-thread another M8x30mm bolt to partially secure the left side pannier before you move onto the next step.
- 4. Make sure that the pannier rack is loose enough to fit the spacers behind the mounting tab.

## Installation Instructions >> Pannier Racks >> KTM Adventure

5. Longer bolt will go on top and shorter (M8x45mm) on the bottom. Don't forget to add the washers. 6. Insert and han-thread both bolts. Leave it loose!