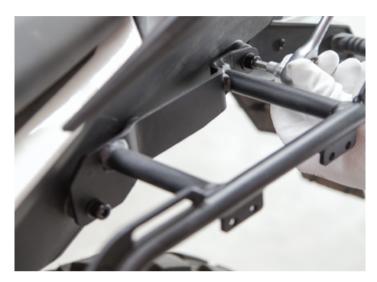

### Installation Instructions >> Pannier Racks >> KTM Adventure

- 1. Remove the factory pannier mounts using a T45 torx key.
- 2. Mount the left side pannier and secure on the top using one of the M8x30mm bolts. Leave it loose.

- 3. Hand-thread another M8x30mm bolt to partially secure the left side pannier before you move onto the next step.
- 4. Make sure that the pannier rack is loose enough to fit the spacers behind the mounting tab.