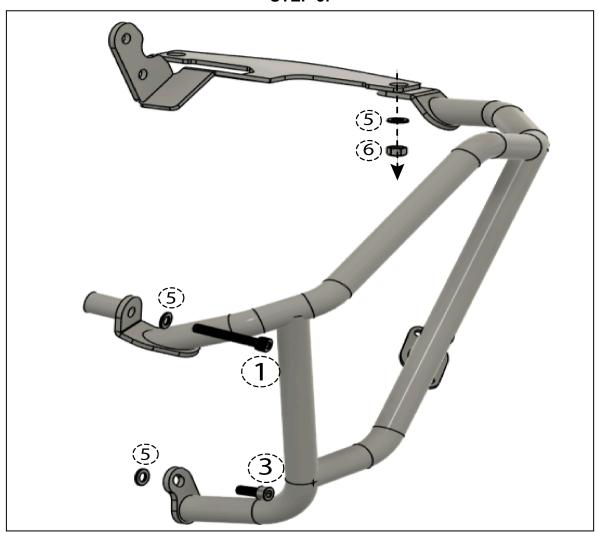

| Number   | QTY | Specifications       | Torque (NM) |
|----------|-----|----------------------|-------------|
| 1        | 2   | M8 x 55mm Allen Bolt | 23          |
| 2        | 2   | M8 x 50mm Hex Bolt   | 23          |
| 3        | 2   | M8 x 20mm Allen Bolt | 23          |
| 4        | 4   | M6 x 20mm Allen Bolt | 10          |
| <u>5</u> | 10  | M8 Washer            | -           |
| <u>6</u> | 4   | M8 Nyloc Nut         | -           |
| 7        | 8   | M6 Washer            | -           |
| <u>8</u> | 4   | M6 Nyloc Nut         | -           |

<sup>\*</sup> PLEASE REFER TO THE OWNER'S (OR SERVICE) MANUAL FOR OEM TORQUE SPECIFICATIONS.\*

STEP 1:

STEP 2:

STEP 3:

STEP 4:

<sup>\*</sup> PLEASE REFER TO THE OWNER'S (OR SERVICE) MANUAL FOR  $\mathbf{OEM}$  TORQUE SPECIFICATIONS.\*