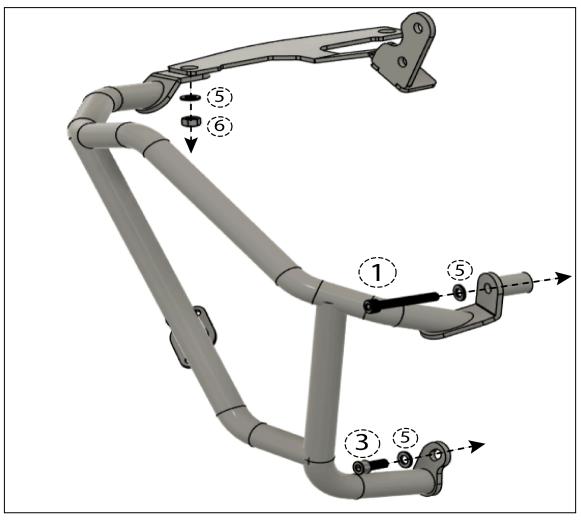

| Number   | QTY | Specifications       | Torque (NM) |
|----------|-----|----------------------|-------------|
| 1        | 2   | M8 x 55mm Allen Bolt | 23          |
| 2        | 2   | M8 x 50mm Hex Bolt   | 23          |
| 3        | 2   | M8 x 20mm Allen Bolt | 23          |
| 4        | 4   | M6 x 20mm Allen Bolt | 10          |
| <u>5</u> | 10  | M8 Washer            | -           |
| <u>6</u> | 4   | M8 Nyloc Nut         | -           |
| 7        | 8   | M6 Washer            | -           |
| <u>8</u> | 4   | M6 Nyloc Nut         | -           |

<sup>\*</sup> PLEASE REFER TO THE OWNER'S (OR SERVICE) MANUAL FOR OEM TORQUE SPECIFICATIONS.\*

STEP 1:

STEP 2:

STEP 3:

STEP 4:

<sup>\*</sup> PLEASE REFER TO THE OWNER'S (OR SERVICE) MANUAL FOR  $\mathbf{OEM}$  TORQUE SPECIFICATIONS.\*