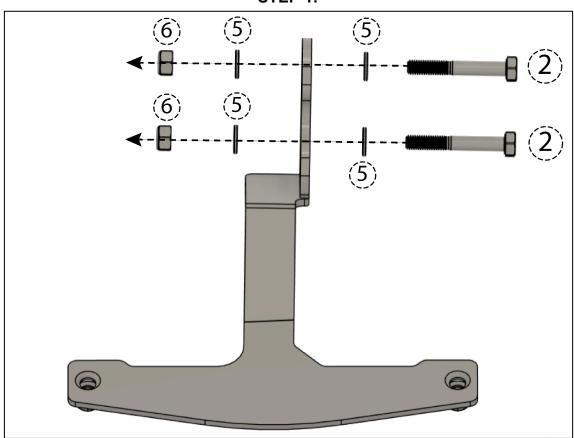

| Number   | QTY | Specifications       | Torque (NM) |
|----------|-----|----------------------|-------------|
| 1        | 2   | M8 x 55mm Allen Bolt | 23          |
| 2        | 2   | M8 x 50mm Hex Bolt   | 23          |
| 3        | 2   | M8 x 20mm Allen Bolt | 23          |
| 4        | 4   | M6 x 20mm Allen Bolt | 10          |
| <u>5</u> | 10  | M8 Washer            | -           |
| <u>6</u> | 4   | M8 Nyloc Nut         | -           |
| 7        | 8   | M6 Washer            | -           |
| <u>8</u> | 4   | M6 Nyloc Nut         | -           |

<sup>\*</sup> PLEASE REFER TO THE OWNER'S (OR SERVICE) MANUAL FOR OEM TORQUE SPECIFICATIONS.\*

STEP 1:

STEP 2:

STEP 3:

STEP 4:

<sup>\*</sup> PLEASE REFER TO THE OWNER'S (OR SERVICE) MANUAL FOR  $\mathbf{OEM}$  TORQUE SPECIFICATIONS.\*