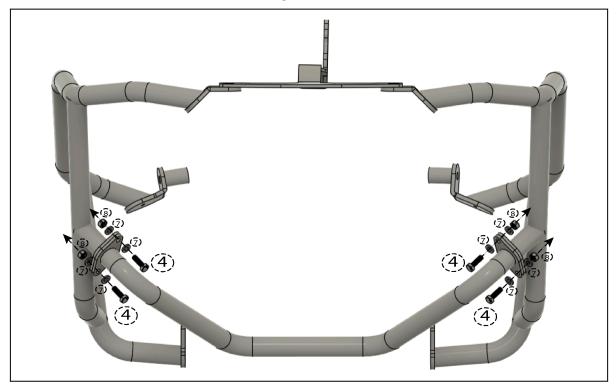

| Number   | QTY | Specifications       | Torque (NM) |
|----------|-----|----------------------|-------------|
| 1        | 2   | M8 x 55mm Allen Bolt | 23          |
| 2        | 2   | M8 x 50mm Hex Bolt   | 23          |
| 3        | 2   | M8 x 20mm Allen Bolt | 23          |
| 4        | 4   | M6 x 20mm Allen Bolt | 10          |
| <u>5</u> | 10  | M8 Washer            | -           |
| <u>6</u> | 4   | M8 Nyloc Nut         | -           |
| 7        | 8   | M6 Washer            | -           |
| <u>8</u> | 4   | M6 Nyloc Nut         | -           |

<sup>\*</sup> PLEASE REFER TO THE OWNER'S (OR SERVICE) MANUAL FOR OEM TORQUE SPECIFICATIONS.\*

STEP 1:

STEP 2:

STEP 3:

STEP 4:

<sup>\*</sup> PLEASE REFER TO THE OWNER'S (OR SERVICE) MANUAL FOR  $\mathbf{OEM}$  TORQUE SPECIFICATIONS.\*