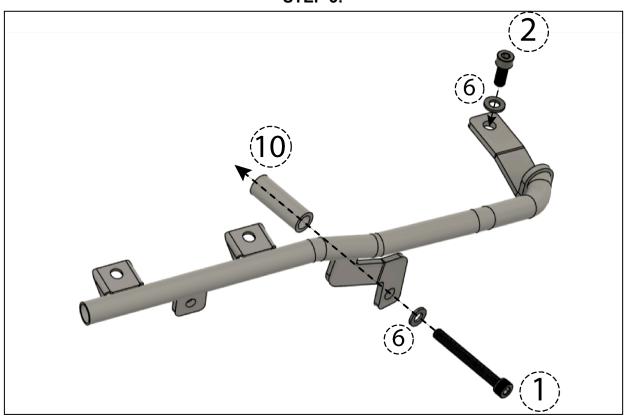

<sup>\*</sup> PLEASE REFER TO THE OWNER'S (OR SERVICE) MANUAL FOR OEM TORQUE SPECIFICATIONS.\*

STEP 1:

STEP 2:

STEP 3:

STEP 4: