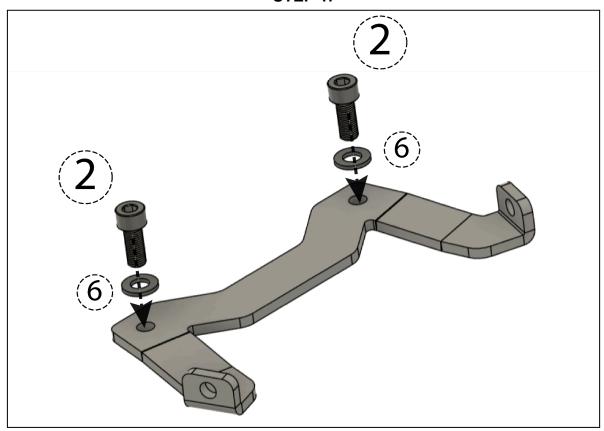

<sup>\*</sup> PLEASE REFER TO THE OWNER'S (OR SERVICE) MANUAL FOR OEM TORQUE SPECIFICATIONS.\*

STEP 1:

STEP 2:

STEP 3:

STEP 4: