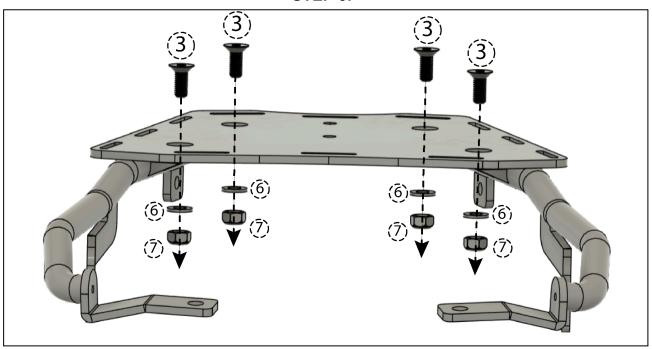

| Number    | QTY | Specifications               | Torque (NM) |
|-----------|-----|------------------------------|-------------|
| 1         | 2   | M8 x 65mm Allen Bolt         | 23          |
| 2         | 4   | M8 x 20mm Allen Bolt         | 23          |
| <u>3</u>  | 4   | M8 x 20mm Tapered Allen Bolt | 23          |
| 4         | 2   | M6 x 25mm Allen Bolt         | 10          |
| <u>6</u>  | 10  | M8 Washer                    | -           |
| 7         | 4   | M8 Nyloc Nut                 | -           |
| <u>8</u>  | 4   | M6 Washer                    | -           |
| 9         | 2   | M6 Nyloc Nut                 | -           |
| <u>10</u> | 2   | 50mm Spacer                  | -           |

<sup>\*</sup> PLEASE REFER TO THE OWNER'S (OR SERVICE) MANUAL FOR OEM TORQUE SPECIFICATIONS.\*

STEP 1:

STEP 2:

STEP 3:

STEP 4: