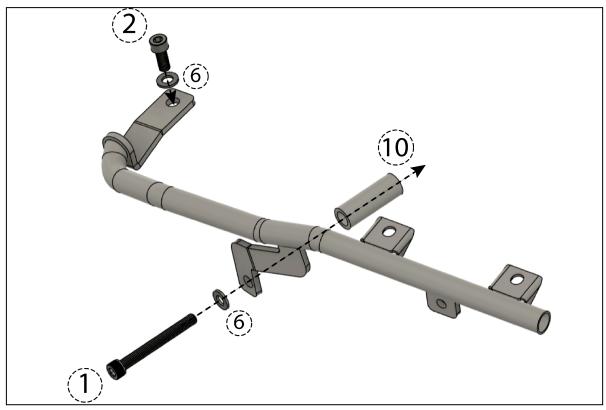

<sup>\*</sup> PLEASE REFER TO THE OWNER'S (OR SERVICE) MANUAL FOR OEM TORQUE SPECIFICATIONS.\*

STEP 1:

STEP 2:

STEP 3:

STEP 4: