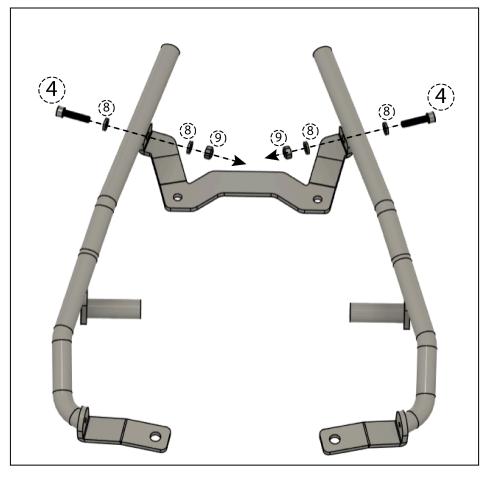

que (NM) |
|-----------|-----|------------------------------|-------------|
| 1         | 2   | M8 x 65mm Allen Bolt         | 23          |
| 2         | 4   | M8 x 20mm Allen Bolt         | 23          |
| <u>3</u>  | 4   | M8 x 20mm Tapered Allen Bolt | 23          |
| 4         | 2   | M6 x 25mm Allen Bolt         | 10          |
| <u>6</u>  | 10  | M8 Washer                    | -           |
| 7         | 4   | M8 Nyloc Nut                 | -           |
| <u>8</u>  | 4   | M6 Washer                    | -           |
| 9         | 2   | M6 Nyloc Nut                 | -           |
| <u>10</u> | 2   | 50mm Spacer                  | -           |

<sup>\*</sup> PLEASE REFER TO THE OWNER'S (OR SERVICE) MANUAL FOR OEM TORQUE SPECIFICATIONS.\*

STEP 1:



STEP 2:



STEP 3:



STEP 4:



## STEP 5: