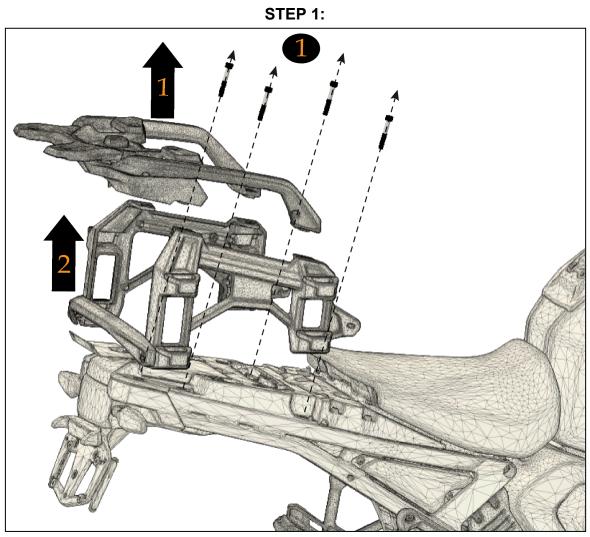

## QUICK ASSEMBLY GUIDE | PANNIER RACK

**Tools Required** 

- Ratchet + Extension
- □ 10mm Wrench
- □ 4mm Allen Socket
- □ T45 Torx Socket
- □ Blue Loctite (recommended)

| Number   | QTY | Specifications        | Torque (NM) |
|----------|-----|-----------------------|-------------|
| 1        | 4   | OEM Top Rack Hardware | *           |
| 2        | 2   | OEM Foot Peg Hardware | *           |
| <u>3</u> | 4   | M6 x 20mm Allen Bolt  | 10          |
| <u>4</u> | 8   | M6 Washers            | -           |
| <u>5</u> | 4   | M6 Nyloc Nuts         | -           |

\* PLEASE REFER TO THE OWNER'S (OR SERVICE) MANUAL FOR **OEM** TORQUE SPECIFICATIONS.\*

STEP 2: (Identical Left + Right)

\* PLEASE REFER TO THE OWNER'S (OR SERVICE) MANUAL FOR **OEM** TORQUE SPECIFICATIONS.\*