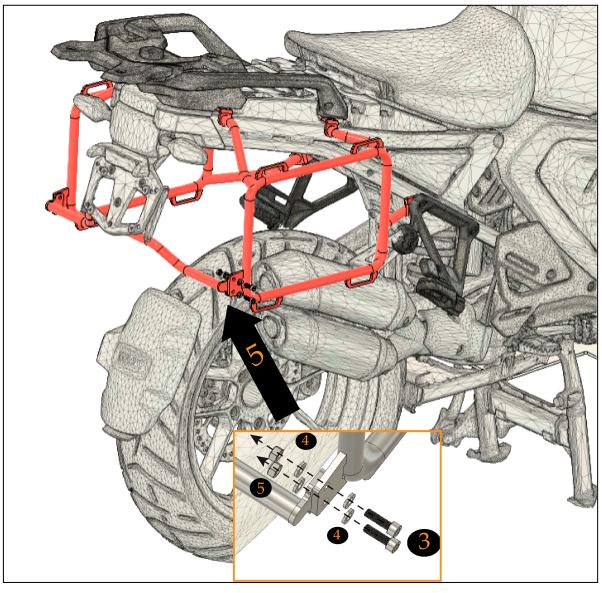

## QUICK ASSEMBLY GUIDE | PANNIER RACK

**Tools Required** 

- Ratchet + Extension
- □ 10mm Wrench
- □ 4mm Allen Socket
- □ T45 Torx Socket
- □ Blue Loctite (recommended)

| Number   | QTY | Specifications        | Torque (NM) |
|----------|-----|-----------------------|-------------|
| 1        | 4   | OEM Top Rack Hardware | *           |
| 2        | 2   | OEM Foot Peg Hardware | *           |
| <u>3</u> | 4   | M6 x 20mm Allen Bolt  | 10          |
| <u>4</u> | 8   | M6 Washers            | -           |
| <u>5</u> | 4   | M6 Nyloc Nuts         | -           |

\* PLEASE REFER TO THE OWNER'S (OR SERVICE) MANUAL FOR **OEM** TORQUE SPECIFICATIONS.\*

STEP 2: (Identical Left + Right)

\* PLEASE REFER TO THE OWNER'S (OR SERVICE) MANUAL FOR **OEM** TORQUE SPECIFICATIONS.\*