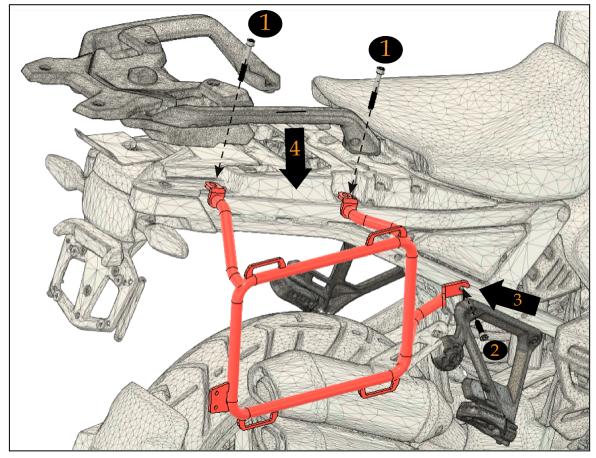

## QUICK ASSEMBLY GUIDE | PANNIER RACK

**Tools Required** 

- Ratchet + Extension
- □ 10mm Wrench
- □ 4mm Allen Socket
- □ T45 Torx Socket
- □ Blue Loctite (recommended)

| Number   | QTY | Specifications        | Torque (NM) |
|----------|-----|-----------------------|-------------|
| 1        | 4   | OEM Top Rack Hardware | *           |
| 2        | 2   | OEM Foot Peg Hardware | *           |
| <u>3</u> | 4   | M6 x 20mm Allen Bolt  | 10          |
| <u>4</u> | 8   | M6 Washers            | -           |
| <u>5</u> | 4   | M6 Nyloc Nuts         | -           |

\* PLEASE REFER TO THE OWNER'S (OR SERVICE) MANUAL FOR **OEM** TORQUE SPECIFICATIONS.\*

STEP 2: (Identical Left + Right)

\* PLEASE REFER TO THE OWNER'S (OR SERVICE) MANUAL FOR **OEM** TORQUE SPECIFICATIONS.\*